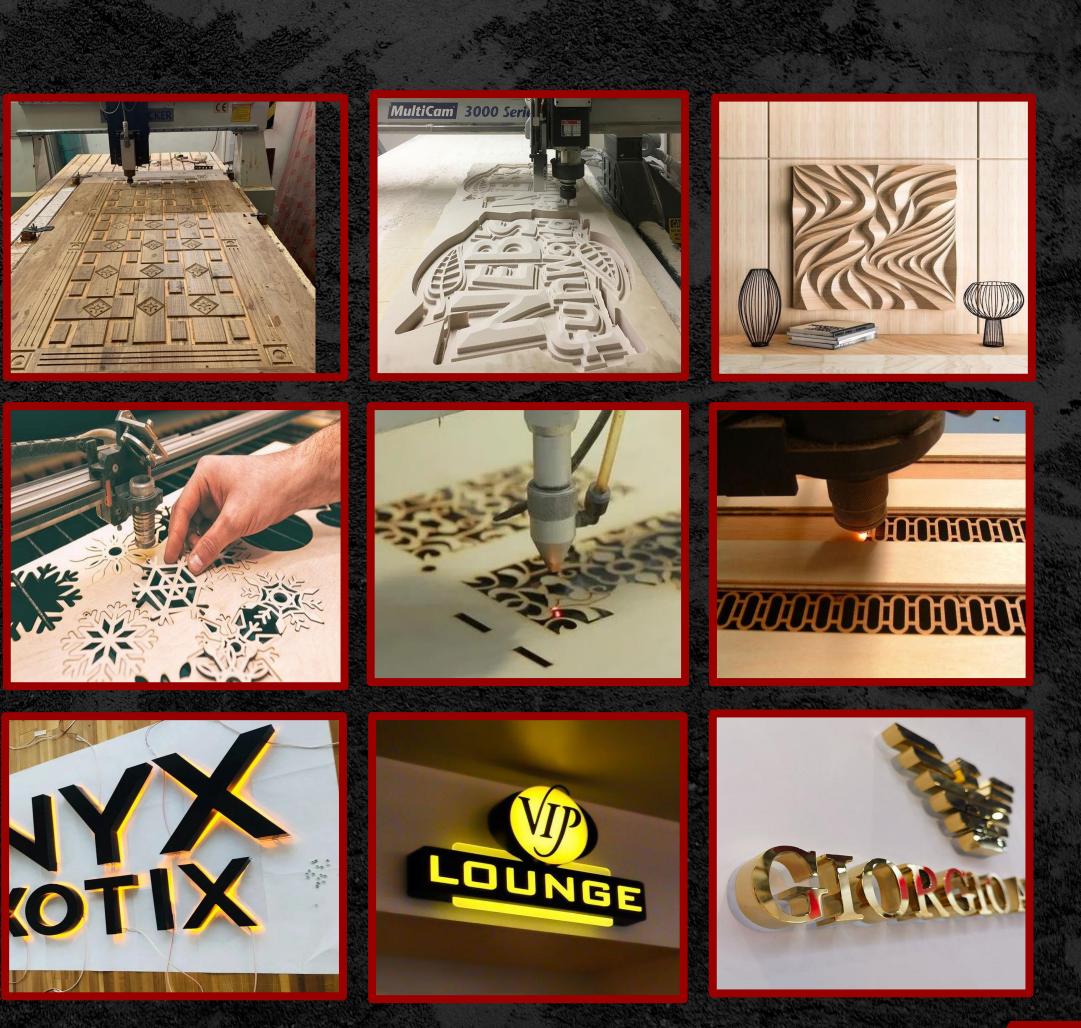

# **CNC** Routing and 3D Design

"Utilizing state-of-the-art CNC technology and innovative 3D design, we turn imagination into reality. Our skilled team combines artistry and engineering to craft intricate patterns, textures, and shapes, opening up a world of possibilities for customized projects.

### Laser Cutting

"With cutting-edge technology and a keen eye for detail, we harness the power of laser cutting to create intricate patterns, fine lines, and complex shapes. From metal and acrylic to wood and fabric, we turn your visions into reality, whether it's for architectural embellishments, signage, or decorative elements.

### Signage

"Elevate your brand with impactful signage solutions. We craft eye-catching and customized signs that leave a lasting impression and draw attention to your business."