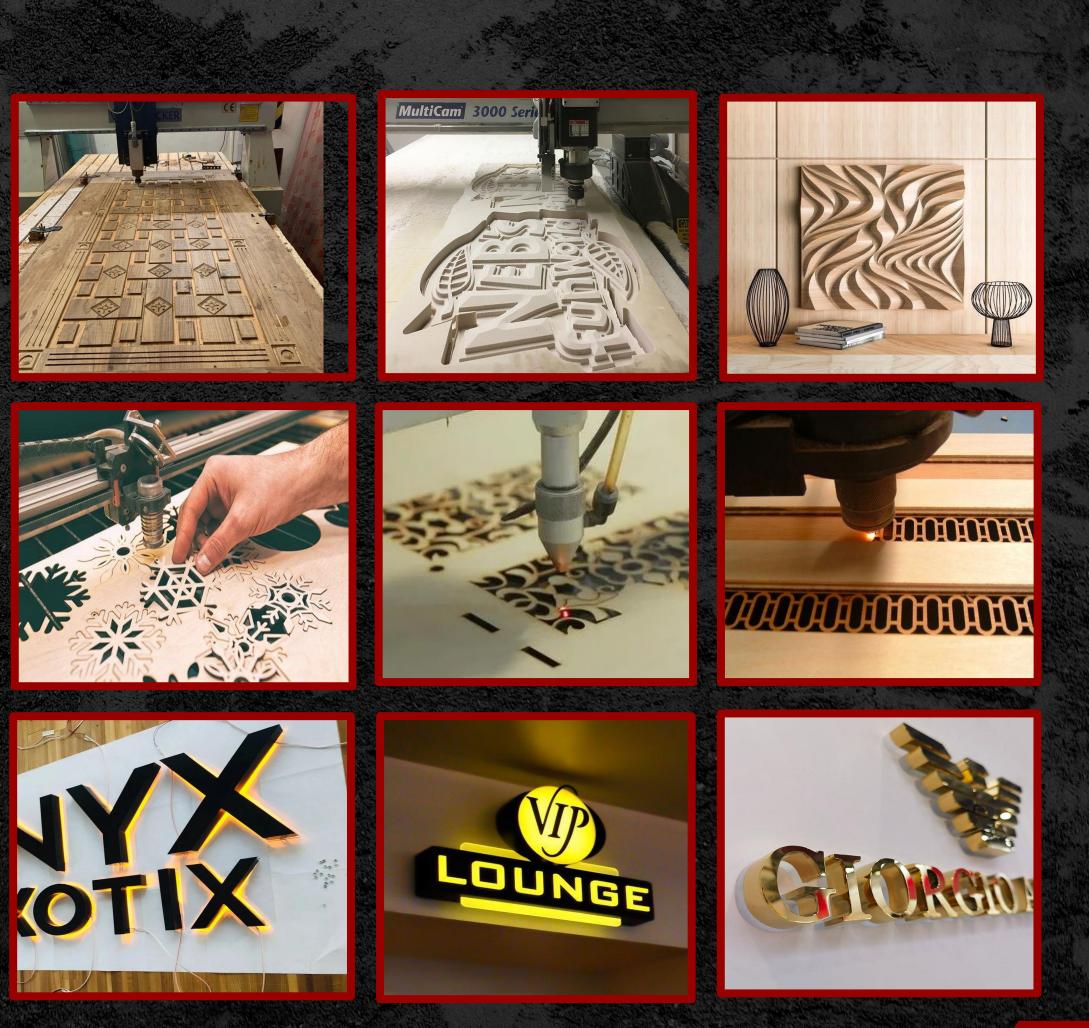

# **CNC** Routing and 3D Design

"Utilizing state-of-the-art CNC technology and innovative 3D design, we turn imagination into reality. Our skilled team combines artistry and engineering to craft intricate patterns, textures, and shapes, opening up a world of possibilities for customized projects.

### Laser Cutting

"With cutting-edge technology and a keen eye for detail, we harness the power of laser cutting to create intricate patterns, fine lines, and complex shapes. From metal and acrylic to wood and fabric, we turn your visions into reality, whether it's for architectural embellishments, signage, or decorative elements.

### Signage

"Elevate your brand with impactful signage solutions. We craft eye-catching and customized signs that leave a lasting impression and draw attention to your business."